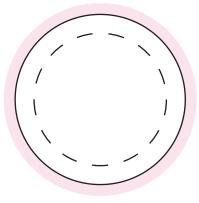

# ART APPROVAL

All colours used in this document are indicative only and they may vary across a variety of printing techniques and confectionery

Image Impression Only NOT to Scale

100% - Lid

### NOTES

Sticker Size: 45mm diameter

Bleed 3mm

Safe Print Area:35mm D

When artwork is printed, there can be movement of up to

3mm