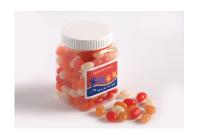

#### **Product Code** : CC025A

Description 180g of Jelly Beans in Plastic Jar

Order#

Company Name

Contact

Jelly Beans Colour:

Position of Sticker: Top of Lid/Body

45mm diameter (Lid) OR 50mmW x 40mmH (Body) Sticker Size Print Colour **Customer must provide PMS Colour print guide** 