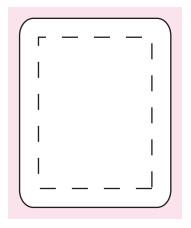

# 100% - Side of Jar

## **NOTES**

Sticker Size: 50mmH x 40mmW

Bleed 3mm

Safe Print Area: 40mmH x 30mmW

When artwork is printed, there can be movement of up to 3mm